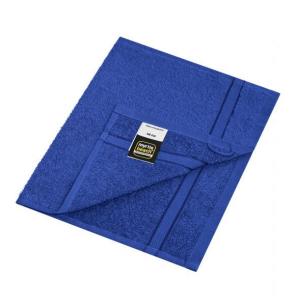

## Guest towel in discreet design

Pleasantly soft cotton terry Fashionable colour blaze

Fabric:

Country of origin:

Türkiye

Outer fabric (400 g/m<sup>2</sup>): 100%

Customs tariff number:

63026000