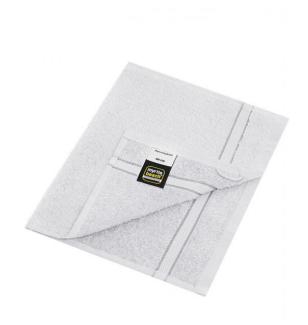

# Guest towel in discreet design

Pleasantly soft cotton terry Fashionable colour blaze

Fabric: Outer fabric (400 g/m²): 100%

Country of origin: Türkiye

**Customs tariff number:** 63026000