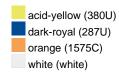

### Available colours

|                            | 30 x 50 cm |
|----------------------------|------------|
| Weight in g                | 60 g       |
| VPE                        | 5/250      |
| (Pcs. per inner packaging  |            |
| / pcs. per outer packaging |            |