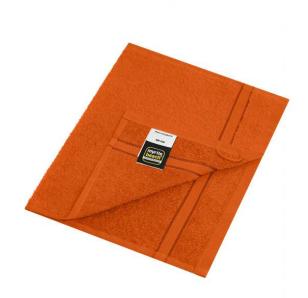

## Guest towel in discreet design

Pleasantly soft cotton terry Fashionable colour blaze

Outer fabric (400 g/m²): 100% Fabric:

Country of origin: Türkiye

**Customs tariff number:** 63026000