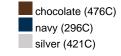

### Available colours

|                            | 30 x 50 cm |
|----------------------------|------------|
| Weight in g                | 60 g       |
| VPE                        | 5/250      |
| (Pcs. per inner packaging  |            |
| / pcs. per outer packaging |            |