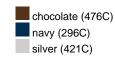

### Available colours

|                            | 30 x 50 cm |
|----------------------------|------------|
| Weight in g                | 60 g       |
| VPE                        | 5/250      |
| (Pcs. per inner packaging  |            |
| / pcs. per outer packaging |            |

#### Available colours

OEKO-TEX® Standard 100 Spa
OEKO-Tex® CONFIDENCE IN TEXTILES STANDARD 100 18.0.57944 HOHENSTEIN HTTI Tested for harmful substances. www.oeko-tex.com/standard100

Stand: 23.04.2024 - 17:58:54