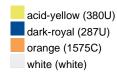

### Available colours

|                            | 30 x 50 cm |
|----------------------------|------------|
| Weight in g                | 60 g       |
| VPE                        | 5/250      |
| (Pcs. per inner packaging  |            |
| / pcs. per outer packaging |            |

#### Available colours

OEKO-TEX® Standard 100 Spa
OEKO-Tex® CONFIDENCE IN TEXTILES STANDARD 100 18.0.57944 HOHENSTEIN HTTI Tested for harmful substances. www.oeko-tex.com/standard100

Stand: 23.04.2024 - 17:58:54