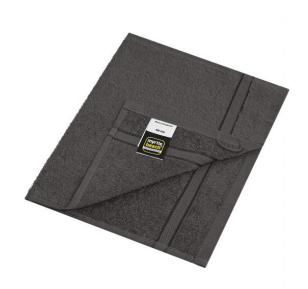

# **MB436 Guest Towel**

## Guest towel in discreet design

Pleasantly soft cotton terry Fashionable colour blaze

Fabric: Outer fabric (400 g/m²): 100%

Country of origin: Türkiye

**Customs tariff number:** 63026000