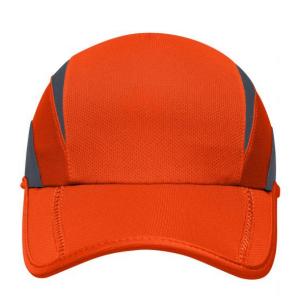

## Functional 3 panel cap

Breathable, moisture-adjusting and quick-drying dynamically positioned mesh-insets

Pre-formed, edged peak with 2 decorative flatlock seams Comfortable, low-profile shape

Pleasant to wear due to padded polyester sweatband Hook and loop fastener with silicone loop for size-adjustment

## 3 Panel

Division of cap into 3 segments. Advantage: A large advertising space without annoying seams on front- and side-panels

Stand: 05.05.2024 - 23:20:40