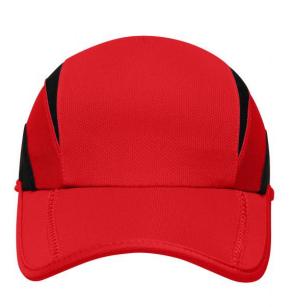

## Functional 3 panel cap

Breathable, moisture-adjusting and quick-drying dynamically positioned mesh-insets Pre-formed, edged peak with 2 decorative flatlock seams Comfortable, low-profile shape Pleasant to wear due to padded polyester sweatband Hook and loop fastener with silicone loop for size-adjustment