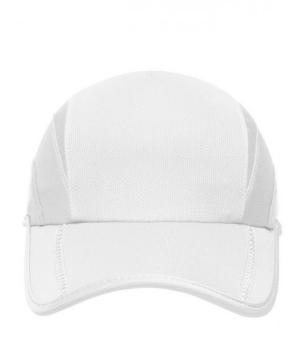

## Functional 3 panel cap

Breathable, moisture-adjusting and quick-drying dynamically positioned mesh-insets

Pre-formed, edged peak with 2 decorative flatlock seams Comfortable, low-profile shape

Pleasant to wear due to padded polyester sweatband Hook and loop fastener with silicone loop for size-adjustment