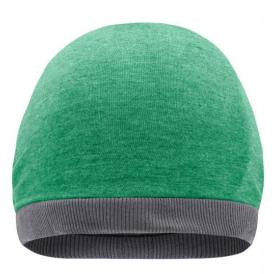

## Casual streetwear beanie

Trendy oversize look Fresh colour blend Fine single jersey

Fabric:

Country of origin:

Customs tariff number:

Available colours

|                            | one size |
|----------------------------|----------|
| Weight in g                | 53 g     |
| VPE                        | 10/150   |
| (Pcs. per inner packaging  |          |
| / pcs. per outer packaging |          |

| Measurements in cm | one size |
|--------------------|----------|
| height             | 28,00 cm |

Available colours

black-melange/dark-grey (447C, 426C) turquoise-melange/dark-grey (312C, 426C) green-melange/dark-grey (556C, 426C) wine-melange/dark-grey (195C, 426C) grey-heather/dark-grey (CoolGray8C, 426C) yellow-melange/dark-grey (110C, 426C)