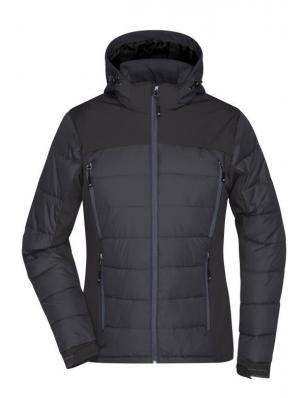

## Thermo jacket in attractive material mix

Padded back-stitched elements, elastic softshell insets Wind- and water-repellent
Detachable, adjustable softshell hood
Covered full-length storm flap with chin protection
4 front pockets with contrasting zips
Zipped inner pocket, mesh pocket inside
Fashionable reflective print at the back
Elastic cord with stopper on hood and hem
Zip for decoration at the back
JN1049: waisted form

**Fabric:** Outer fabric: 95% polyester, 5%

elastane

Outer fabric 2: 100% polyamide Lining: 100% polyester Padding: 100% polyester

Country of origin: Volksrepublik China

Customs tariff number: 62024010