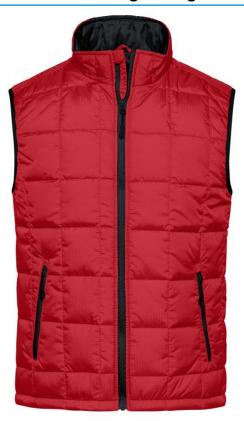

# Padded vest with warming Thinsulate™ 3M-padding

Light rip-stop fabric
Wind-repellent
Warming ThinsulateTM insulation padding
A fairly thin fabric with optimum thermal insulation
Under-panel front zip with chin protection
Contrasting zips, inner lining and sleevebands
Large JN-logo on the inside of the back
Elastic cord with stopper on hem
Zip for decoration at the back

**Fabric:** Outer fabric: 100% polyester

Lining: 100% polyester

Country of origin: Volksrepublik China

Customs tariff number: 62114390