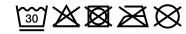

# Padded vest with warming Thinsulate™ 3M-padding

Light rip-stop fabric
Wind-repellent
Warming ThinsulateTM insulation padding
A fairly thin fabric with optimum thermal insulation
Under-panel front zip with chin protection
Contrasting zips, inner lining and sleevebands
Large JN-logo on the inside of the back
Elastic cord with stopper on hem
Zip for decoration at the back

**Fabric:** Outer fabric: 100% polyester

Lining: 100% polyester

Country of origin: Volksrepublik China

Customs tariff number: 62114390

### Care instructions:



## Available colours

|                            | s     | M     | L     | XL    | XXL   | 3XL   |
|----------------------------|-------|-------|-------|-------|-------|-------|
| Weight in g                | 291 g | 307 g | 333 g | 352 g | 374 g | 397 g |
| VPE                        | 1/20  | 1/20  | 1/20  | 1/20  | 1/20  | 1/20  |
| (Pcs. per inner packaging  |       |       |       |       |       |       |
| / pcs. per outer packaging |       |       |       |       |       |       |

| Measurements in cm         | S        | M        | L        | XL       | XXL      | 3XL      |
|----------------------------|----------|----------|----------|----------|----------|----------|
| 1/2 chest                  | 52,00 cm | 56,00 cm | 60,00 cm | 64,00 cm | 68,00 cm | 72,00 cm |
| front le