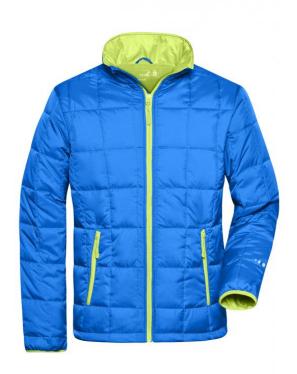

# Padded jacket with warming Thinsulate™ 3M-padding

Light rip-stop fabric
Wind-repellent
Warming ThinsulateTM insulation padding
A fairly thin fabric with optimum thermal insulation
Under-panel front zip with chin protection
Contrasting zips, inner lining and sleevebands
Large JN-logo on the inside of the back
Fashionable reflective print on sleeves
Elastic cord with stopper on hem
Zip for decoration at the back