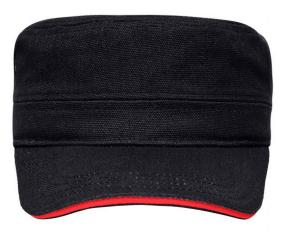

Sandwich cap in military style made of durable cotton canvas

4 lateral metal eyelets Padded cotton sweatband Hook and loop fastener

Fabric:Outer fabric (250 g/m²): 100%<br/>cottonCountry of origin:Volksrepublik ChinaCustoms tariff number:65050030