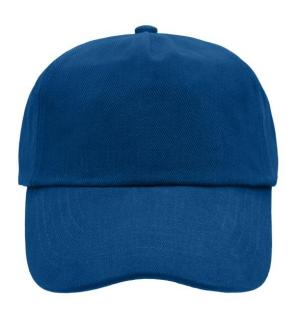

# Classic 5 panel cap made of heavy brushed cotton

Clip fastener in shiny silver with embossed myrtle beach logo and metal eyelet

4 embroidered ventilation holes

6 decorative stitching lines on the peak

Padded satin sweat band