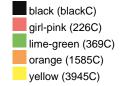

#### Available colours

|                            | one size |
|----------------------------|----------|
| Weight in g                | 49 g     |
| VPE                        | 12/144   |
| (Pcs. per inner packaging  |          |
| / pcs. per outer packaging |          |

## Available colours