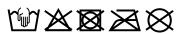

# MB7580 Beanie No.1





## Slim-fitting knitted cap without brim

Twin layer knitting

**Fabric:** Outer fabric: 100% polyacrylic

Country of origin: Volksrepublik China

Customs tariff number: 65050090

### Care instructions:



#### Available colours

|                            | one size |
|----------------------------|----------|
| Weight in g                | 49 g     |
| VPE                        | 12/144   |
| (Pcs. per inner packaging  |          |
| / pcs. per outer packaging |          |

| Measurements in cm       | one size |
|--------------------------|----------|
| height                   | 21,00 cm |
| 1/2 circumference of cap | 28,00 cm |
| stretched                |          |
| 1/2 circumference of cap | 21,00 cm |

## Available colours









### **OEKO-TEX® Stoff**

The fabric of this article has been tested for harmful substances and certified acc. to STANDARD 100 by OEKO-TEX®

Stand: 06.05.2024 - 09:09:27