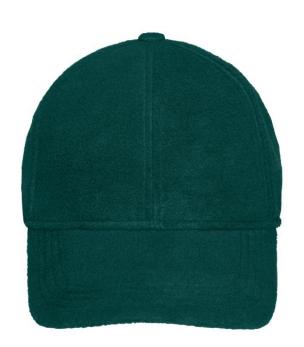

# Warm fleece cap with ear flaps

Anti-pilling fleece 4 stitching lines on the peak Laminated front panels Padded satin sweat band Zip for size adjustment

**Fabric:** Outer fabric (300 g/m²): 100%

polyester

#### Features