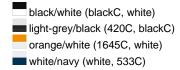

### Available colours

|                            | one size |
|----------------------------|----------|
| Weight in g                | 45 g     |
| VPE                        | 50/200   |
| (Pcs. per inner packaging  |          |
| / pcs. per outer packaging |          |

## Available colours

dark-grey/white (424C, white) lime-green/white (368C, white) red/white (1805C, white)