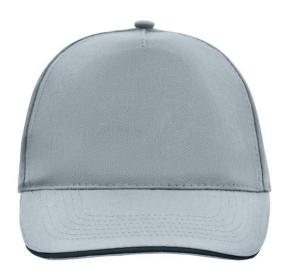

## 5 panel promo cap with sandwich in contrasting colour

4 embroidered ventilation holes 6 stitching lines on the peak Lightly laminated front panels Hook and loop fastener Cotton sweatband

**Fabric:** Outer fabric (165 g/m²): 100%