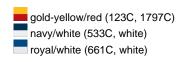

### Available colours

|                            | one size |
|----------------------------|----------|
| Weight in g                | 45 g     |
| VPE                        | 50/200   |
| (Pcs. per inner packaging  |          |
| / pcs. per outer packaging |          |

## Available colours

dark-grey/white (424C, white) lime-green/white (368C, white) red/white (1805C, white)