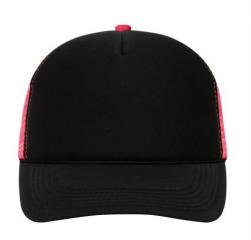

## 5 panel mesh cap with retro style cord on peak

6 decorative stitching lines on the peak Padded cotton sweatband Size adjustment by 'click & snap' fastener

**Fabric:** Outer fabric: 100% polyester

Country of origin: Volksrepublik China

# 5 Panel Cap

Division of cap into 5 segments. Advantage: A large advertising space without annoying seams on front panels

Stand: 30.04.2024 - 23:12:18