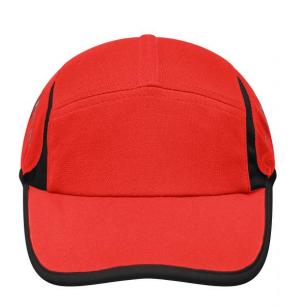

### Low-profile 4 panel cap

Sporty and dynamic contrasting insets
Peak and panel edges in contrasting colours
Fashionable reflective prints
Sweatband made of shell fabric
Clip fastener in mat silver with metal eyelet

## Available colours