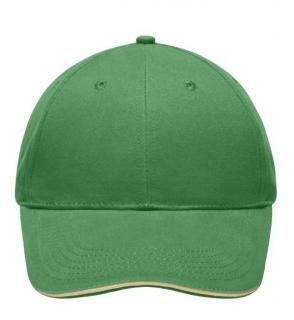

High-quality light and soft 6 panel sandwich cap

6 embroidered eyelets 6 decorative stitching lines on the peak Laminated front panels Satin padded sweatband Clip fastener in mat silver with metal eyelet Brushed cotton

Fabric:

Outer fabric (210 g/m²): 100% cotton Volksrepublik China

Customs tariff number:

65050030

Care instructions:

Country of origin:

Available colours

|                            | one size |
|----------------------------|----------|
| Weight in g                | 70 g     |
| VPE                        | 24/144   |
| (Pcs. per inner packaging  |          |
| / pcs. per outer packaging |          |