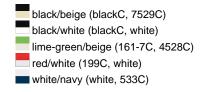

## Available colours

beige/black (7535C, blackC) black/red (blackC, 199C) green/beige (364C, 7535C) navy/white (533C, white) turquoise/beige (312C, 4528C)

black/gold-yellow (blackC, 123C) dark-orange/beige (165C, 4528C) navy/beige (296C, 7536C) royal/white (662C, white) white/red (white, 199C)