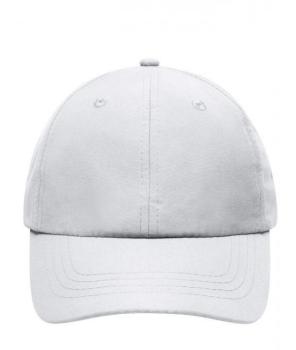

## Sporty 8 panel cap made of soft microfibre

Back panels with decorative laser cut summer fabric 2 embroidered eyelets 4 decorative stitching lines on the peak Lightly laminated front panels Microfibre padded sweatband Hook and loop fastener

#### 8 Panel

Division of cap into 8 segments. Advantage: A large advertising space without annoying seams on front panels