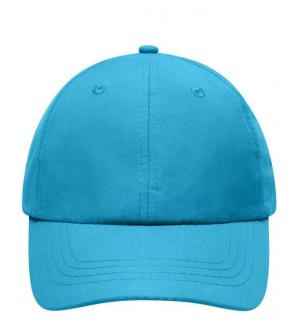

# Sporty 8 panel cap made of soft microfibre

Back panels with decorative laser cut summer fabric 2 embroidered eyelets 4 decorative stitching lines on the peak Lightly laminated front panels Microfibre padded sweatband Hook and loop fastener

# Features

#### 8 Panel

Division of cap into 8 segments. Advantage: A large advertising space without annoying seams on front panels