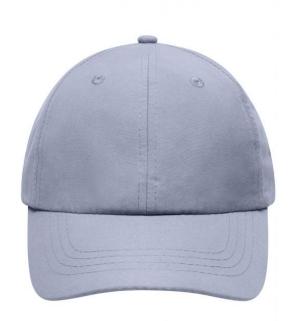

## Sporty 8 panel cap made of soft microfibre

Back panels with decorative laser cut summer fabric 2 embroidered eyelets 4 decorative stitching lines on the peak Lightly laminated front panels Microfibre padded sweatband Hook and loop fastener