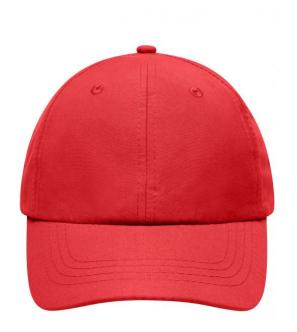

## Sporty 8 panel cap made of soft microfibre

Back panels with decorative laser cut summer fabric 2 embroidered eyelets 4 decorative stitching lines on the peak Lightly laminated front panels Microfibre padded sweatband Hook and loop fastener

#### 8 Panel

Division of cap into 8 segments. Advantage: A large advertising space without annoying seams on front panels