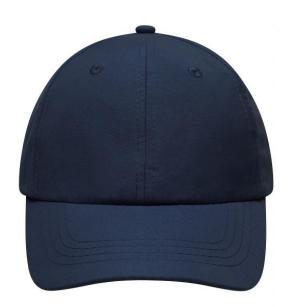

# Sporty 8 panel cap made of soft microfibre

Back panels with decorative laser cut summer fabric 2 embroidered eyelets 4 decorative stitching lines on the peak Lightly laminated front panels Microfibre padded sweatband Hook and loop fastener