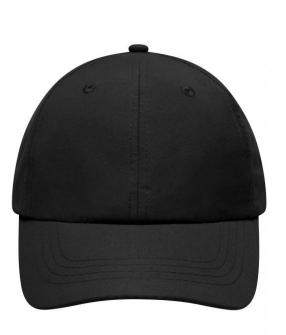

Sporty 8 panel cap made of soft microfibre

Back panels with decorative laser cut summer fabric 2 embroidered eyelets 4 decorative stitching lines on the peak Lightly laminated front panels Microfibre padded sweatband Hook and loop fastener