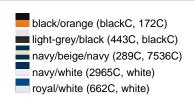

### Available colours

|                            | one size |
|----------------------------|----------|
| Weight in g                | 81 g     |
| VPE                        | 24/144   |
| (Pcs. per inner packaging  |          |
| / pcs. per outer packaging |          |

## Available colours