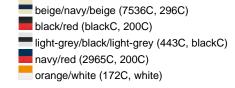

### Available colours

|                            | one size |
|----------------------------|----------|
| Weight in g                | 81 g     |
| VPE                        | 24/144   |
| (Pcs. per inner packaging  |          |
| / pcs. per outer packaging |          |

## Available colours