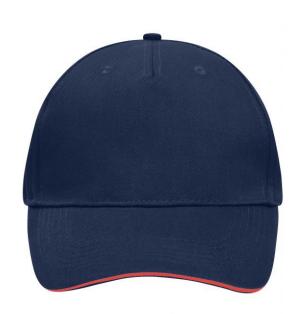

## Sandwich cap in a multitude of colour combinations

6 embroidered eyelets 6 stitching lines on the peak Laminated front panels Padded cotton sweatband Clip fastener in mat silver with metallic eyelet