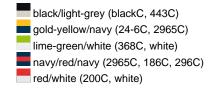

### Available colours

|                            | one size |
|----------------------------|----------|
| Weight in g                | 81 g     |
| VPE                        | 24/144   |
| (Pcs. per inner packaging  |          |
| / pcs. per outer packaging |          |

## Available colours