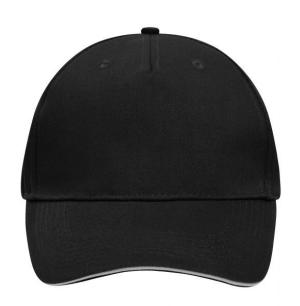

## Sandwich cap in a multitude of colour combinations

6 embroidered eyelets
6 stitching lines on the peak
Laminated front panels
Padded cotton sweatband
Clip fastener in mat silver with metallic eyelet