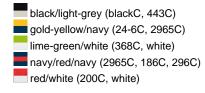

### Available colours

|                            | one size |
|----------------------------|----------|
| Weight in g                | 81 g     |
| VPE                        | 24/144   |
| (Pcs. per inner packaging  |          |
| / pcs. per outer packaging |          |

## Available colours