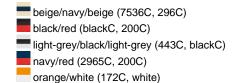

### Available colours

|                            | one size |
|----------------------------|----------|
| Weight in g                | 81 g     |
| VPE                        | 24/144   |
| (Pcs. per inner packaging  |          |
| / pcs. per outer packaging |          |

## Available colours