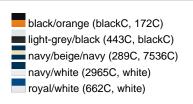

### Available colours

|                            | one size |
|----------------------------|----------|
| Weight in g                | 81 g     |
| VPE                        | 24/144   |
| (Pcs. per inner packaging  |          |
| / pcs. per outer packaging |          |

## Available colours