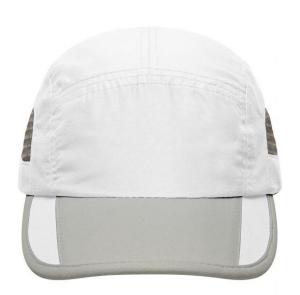

## Extremely light functional 5 panel cap made of soft microfibre

Wind- and water-repellent
Lateral mesh insets
Lateral metal eyelets
Contrasting border and attachment at the peak
Fast-drying terry sweatband
Hook and loop fastener

# 5 Panel Cap

Division of cap into 5 segments. Advantage: A large advertising space without annoying seams on front panels

Stand: 29.04.2024 - 21:59:24