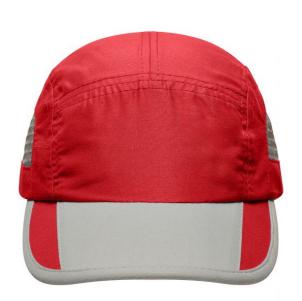

# Extremely light functional 5 panel cap made of soft microfibre

Wind- and water-repellent
Lateral mesh insets
Lateral metal eyelets
Contrasting border and attachment at the peak
Fast-drying terry sweatband
Hook and loop fastener

## Available colours

red/light-grey (200C, CoolGray1C)

royal/light-grey (285C, 430C)

Caps to print on Caps with this label are ideal for printing and embroidering. The construction of the caps leaves a lot of space so the cap is easy to decorate, with the logo presented to perfection.