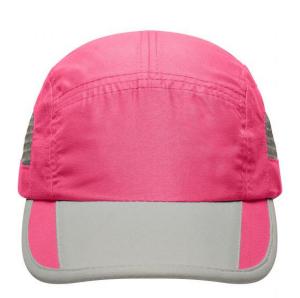

## Available colours

red/light-grey (200C, CoolGray1C)

royal/light-grey (285C, 430C)

Caps to print on Caps with this label are ideal for printing and embroidering. The construction of the caps leaves a lot of space so the cap is easy to decorate, with the logo presented to perfection.