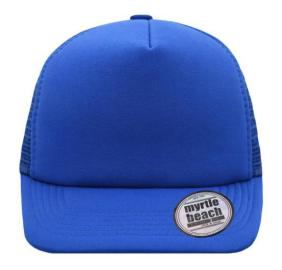

# 5 panel mesh cap with flat peak

6 decorative stitching lines on the peak Padded cotton sweatband Peel-off sticker on the peak Size adjustement by 'click & snap' fastener

**Fabric:** Outer fabric: 100% polyester

# 5 Panel Cap

Division of cap into 5 segments. Advantage: A large advertising space without annoying seams on front panels

Stand: 09.05.2024 - 02:25:56