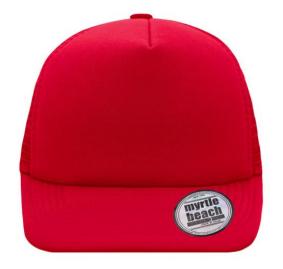

# 5 panel mesh cap with flat peak

6 decorative stitching lines on the peak Padded cotton sweatband Peel-off sticker on the peak Size adjustement by 'click & snap' fastener

**Fabric:** Outer fabric: 100% polyester

# 5 Panel Cap

Division of cap into 5 segments. Advantage: A large advertising space without annoying seams on front panels

Stand: 09.05.2024 - 12:24:43