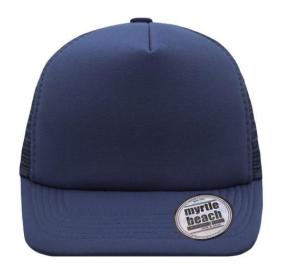

# 5 panel mesh cap with flat peak

6 decorative stitching lines on the peak Padded cotton sweatband Peel-off sticker on the peak Size adjustement by 'click & snap' fastener

**Fabric:** Outer fabric: 100% polyester

# 5 Panel Cap

Division of cap into 5 segments. Advantage: A large advertising space without annoying seams on front panels

Stand: 09.05.2024 - 16:55:21