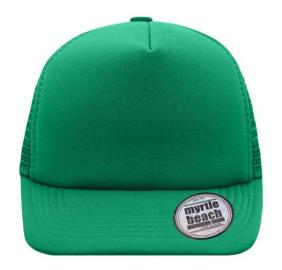

# 5 panel mesh cap with flat peak

6 decorative stitching lines on the peak Padded cotton sweatband Peel-off sticker on the peak Size adjustement by 'click & snap' fastener

**Fabric:** Outer fabric: 100% polyester

# 5 Panel Cap

Division of cap into 5 segments. Advantage: A large advertising space without annoying seams on front panels

Stand: 27.04.2024 - 14:23:18