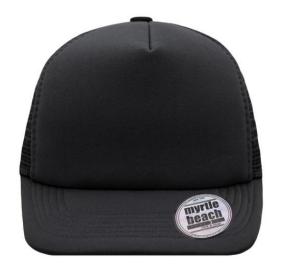

# 5 panel mesh cap with flat peak

6 decorative stitching lines on the peak Padded cotton sweatband Peel-off sticker on the peak Size adjustement by 'click & snap' fastener

**Fabric:** Outer fabric: 100% polyester

# 5 Panel Cap

Division of cap into 5 segments. Advantage: A large advertising space without annoying seams on front panels

Stand: 08.05.2024 - 18:41:29