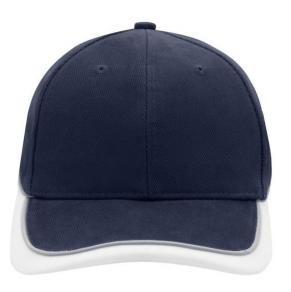

## High-quality 6 panel cap in a number of colourways

6 embroidered ventilation holes Lavish contrasting insets and piping all around the cap Laminated front panels Padded satin sweatband Clip fastener with metal eyelet Super heavy brushed cotton

## 6 Panel

Division of cap into 6 segments. Advantage: One of the most popular cap shapes in Europe