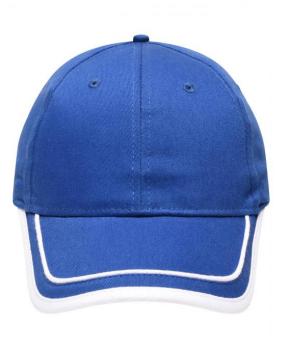

## Brushed 6 panel cap

Peak with border and piping in contrasting colour 6 embroidered ventilation holes Laminated front panels Padded satin sweatband Hook and loop fastener Brushed cotton

Fabric:

Country of origin:

Customs tariff number:

65050030

Volksrepublik China

cotton

Outer fabric (185 g/m<sup>2</sup>): 100%

Care instructions:

Available colours

|                            | one size |
|----------------------------|----------|
| Weight in g                | 67 g     |
| VPE                        | 24/144   |
| (Pcs. per inner packaging  |          |
| / pcs. per outer packaging |          |