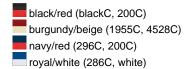

### Brushed 6 panel cap

Peak with border and piping in contrasting colour 6 embroidered ventilation holes Laminated front panels Padded satin sweatband Hook and loop fastener Brushed cotton

Fabric: Outer fabric (185 g/m²): 100%

cotton

Country of origin: Volksrepublik China

Customs tariff number: 65050030

### Care instructions:



#### Available colours

|                            | one size |
|----------------------------|----------|
| Weight in g                | 67 g     |
| VPE                        | 24/144   |
| (Pcs. per inner packaging  |          |
| / pcs. per outer packaging |          |

## Available colours







# Features



#### 6 Panel

Division of cap into 6 segments. Advantage: One of the most popular cap shapes in Europe