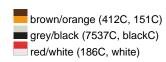

### Brushed 6 panel cap

Peak with border and piping in contrasting colour 6 embroidered ventilation holes Laminated front panels Padded satin sweatband Hook and loop fastener Brushed cotton

Fabric: Outer fabric (185 g/m²): 100%

cotton

Country of origin: Volksrepublik China

Customs tariff number: 65050030

### Care instructions:



#### Available colours

|                            | one size |
|----------------------------|----------|
| Weight in g                | 67 g     |
| VPE                        | 24/144   |
| (Pcs. per inner packaging  |          |
| / pcs. per outer packaging |          |

## Available colours







# Features



#### 6 Panel

Division of cap into 6 segments. Advantage: One of the most popular cap shapes in Europe