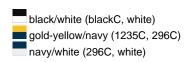

### Brushed 6 panel cap

Peak with border and piping in contrasting colour 6 embroidered ventilation holes Laminated front panels Padded satin sweatband Hook and loop fastener Brushed cotton

Fabric: Outer fabric (185 g/m²): 100%

cotton

Country of origin: Volksrepublik China

Customs tariff number: 65050030

### Care instructions:



#### Available colours

|                            | one size |
|----------------------------|----------|
| Weight in g                | 67 g     |
| VPE                        | 24/144   |
| (Pcs. per inner packaging  |          |
| / pcs. per outer packaging |          |

## Available colours







# Features



#### 6 Panel

Division of cap into 6 segments. Advantage: One of the most popular cap shapes in Europe