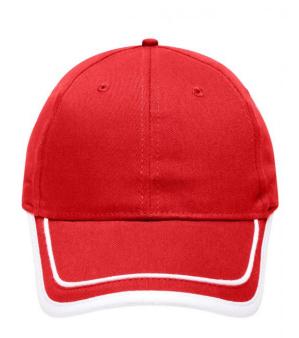

### Brushed 6 panel cap

Peak with border and piping in contrasting colour 6 embroidered ventilation holes Laminated front panels Padded satin sweatband Hook and loop fastener Brushed cotton

Fabric: Outer fabric (185 g/m²): 100%