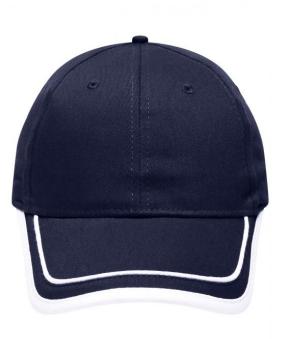

## Brushed 6 panel cap

Peak with border and piping in contrasting colour 6 embroidered ventilation holes Laminated front panels Padded satin sweatband Hook and loop fastener Brushed cotton

Fabric:

Country of origin:

## Available colours

black/red (blackC, 200C) burgundy/beige (1955C, 4528C) navy/red (296C, 200C) royal/white (286C, white)

black/white (blackC, white) gold-yellow/navy (1235C, 296C) navy/white (296C, white)

brown/orange (412C, 151C) grey/black (7537C, blackC) red/white (186C, white)

Features

6 Panel

Division of cap into 6 segments. Advantage: One of the most popular cap shapes in Europe