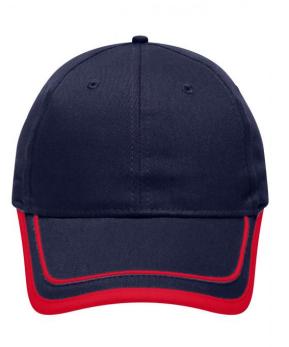

Brushed 6 panel cap

Peak with border and piping in contrasting colour 6 embroidered ventilation holes Laminated front panels Padded satin sweatband Hook and loop fastener Brushed cotton

Fabric:

Country of origin:

Customs tariff number:

65050030

Volksrepublik China

cotton

Outer fabric (185 g/m<sup>2</sup>): 100%

Care instructions:

Available colours

|                            | one size |
|----------------------------|----------|
| Weight in g                | 67 g     |
| VPE                        | 24/144   |
| (Pcs. per inner packaging  |          |
| / pcs. per outer packaging |          |