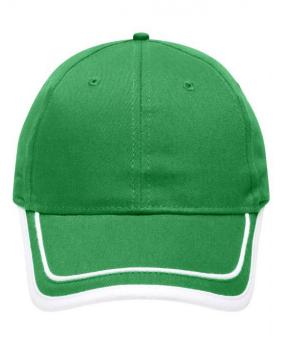

## Brushed 6 panel cap

Peak with border and piping in contrasting colour 6 embroidered ventilation holes Laminated front panels Padded satin sweatband Hook and loop fastener Brushed cotton

Fabric:

Country of origin:

Customs tariff number:

65050030

Volksrepublik China

cotton

Outer fabric (185 g/m<sup>2</sup>): 100%

Care instructions:

Available colours

|                            | one size |
|----------------------------|----------|
| Weight in g                | 67 g     |
| VPE                        | 24/144   |
| (Pcs. per inner packaging  |          |
| / pcs. per outer packaging |          |