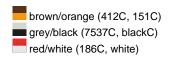

### Brushed 6 panel cap

Peak with border and piping in contrasting colour 6 embroidered ventilation holes Laminated front panels Padded satin sweatband Hook and loop fastener Brushed cotton

Fabric: Outer fabric (185 g/m²): 100%

cotton

Country of origin: Volksrepublik China

Customs tariff number: 65050030

### Care instructions:



#### Available colours

|                            | one size |
|----------------------------|----------|
| Weight in g                | 67 g     |
| VPE                        | 24/144   |
| (Pcs. per inner packaging  |          |
| / pcs. per outer packaging |          |

## Available colours







# Features



#### 6 Panel

Division of cap into 6 segments. Advantage: One of the most popular cap shapes in Europe