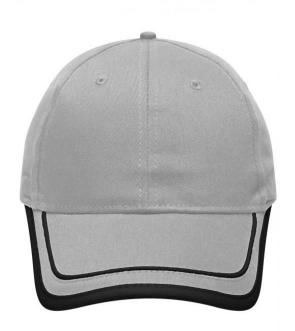

### Brushed 6 panel cap

Peak with border and piping in contrasting colour 6 embroidered ventilation holes Laminated front panels Padded satin sweatband Hook and loop fastener Brushed cotton

Fabric: Outer fabric (185 g/m²): 100%