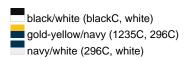

### Brushed 6 panel cap

Peak with border and piping in contrasting colour 6 embroidered ventilation holes Laminated front panels Padded satin sweatband Hook and loop fastener Brushed cotton

Fabric: Outer fabric (185 g/m²): 100%

cotton

Country of origin: Volksrepublik China

Customs tariff number: 65050030

### Care instructions:



#### Available colours

|                            | one size |
|----------------------------|----------|
| Weight in g                | 67 g     |
| VPE                        | 24/144   |
| (Pcs. per inner packaging  |          |
| / pcs. per outer packaging |          |

## Available colours







# Features



#### 6 Panel

Division of cap into 6 segments. Advantage: One of the most popular cap shapes in Europe