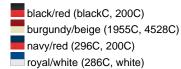

### Brushed 6 panel cap

Peak with border and piping in contrasting colour 6 embroidered ventilation holes Laminated front panels Padded satin sweatband Hook and loop fastener Brushed cotton

Fabric: Outer fabric (185 g/m²): 100%

cotton

Country of origin: Volksrepublik China

Customs tariff number: 65050030

### Care instructions:



#### Available colours

|                            | one size |
|----------------------------|----------|
| Weight in g                | 67 g     |
| VPE                        | 24/144   |
| (Pcs. per inner packaging  |          |
| / pcs. per outer packaging |          |

## Available colours







# Features



#### 6 Panel

Division of cap into 6 segments. Advantage: One of the most popular cap shapes in Europe