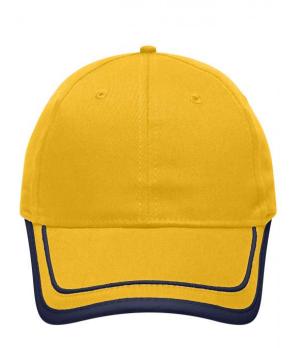

### Brushed 6 panel cap

Peak with border and piping in contrasting colour 6 embroidered ventilation holes Laminated front panels Padded satin sweatband Hook and loop fastener Brushed cotton

Fabric: Outer fabric (185 g/m²): 100%

## Available colours