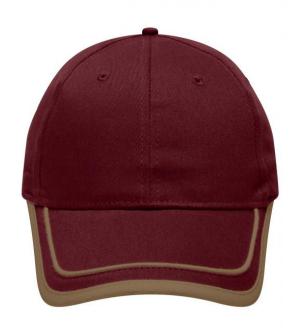

### Brushed 6 panel cap

Peak with border and piping in contrasting colour 6 embroidered ventilation holes Laminated front panels Padded satin sweatband Hook and loop fastener Brushed cotton

Fabric: Outer fabric (185 g/m²): 100%

#### Available colours

|                            | one size |
|----------------------------|----------|
| Weight in g                | 67 g     |
| VPE                        | 24/144   |
| (Pcs. per inner packaging  |          |
| / pcs. per outer packaging |          |

## Available colours