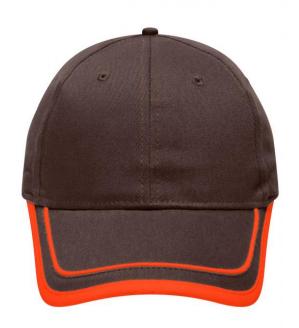

#### Brushed 6 panel cap

Peak with border and piping in contrasting colour 6 embroidered ventilation holes Laminated front panels Padded satin sweatband Hook and loop fastener Brushed cotton

Fabric: Outer fabric (185 g/m²): 100%