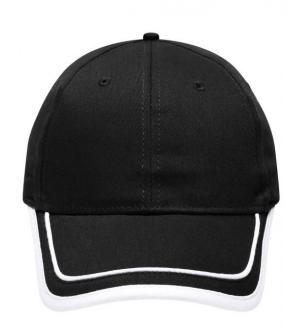

### Brushed 6 panel cap

Peak with border and piping in contrasting colour 6 embroidered ventilation holes Laminated front panels Padded satin sweatband Hook and loop fastener Brushed cotton

Fabric: Outer fabric (185 g/m²): 100%