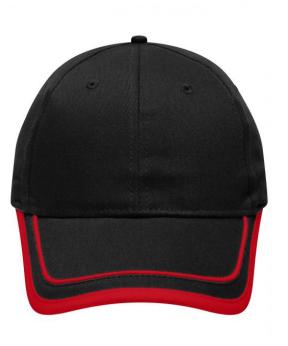

## Brushed 6 panel cap

Peak with border and piping in contrasting colour 6 embroidered ventilation holes Laminated front panels Padded satin sweatband Hook and loop fastener Brushed cotton

Fabric:

Country of origin:

Customs tariff number:

65050030

Volksrepublik China

cotton

Outer fabric (185 g/m<sup>2</sup>): 100%

Care instructions:

Available colours

|                            | one size |
|----------------------------|----------|
| Weight in g                | 67 g     |
| VPE                        | 24/144   |
| (Pcs. per inner packaging  |          |
| / pcs. per outer packaging |          |