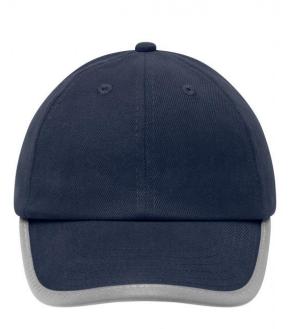

Available colours

red (200C)

Features

6 Panel

Division of cap into 6 segments. Advantage: One of the most popular cap shapes in Europe

Original 6 panel cap with reflective border around the peak (without protective function/no PPE)

6 embroidered ventilation holes 6 decorative stitching lines on the peak Low profile Matching children's cap ref. MB6193 Reflective hook and loop fastener (without protective function/no PPE)

| Fabric:                | Outer fabric (250 g/m²): 100% cotton |
|------------------------|--------------------------------------|
| Country of origin:     | Volksrepublik China                  |
| Customs tariff number: | 65050030                             |