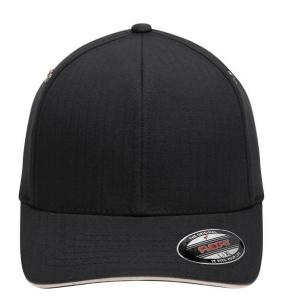

# 6 panel sandwich cap with a slightly textured surface

4 metal eyelets on side panels 6 decorative stitching lines on the peak Laminated front panels Perfect fit due to an elasthane inset and Flexfit® ribbon

Back completely closed Sizes: S/M = 56/57 cm, L/XL = 58/59 cm

**Fabric:** Outer fabric: 97% cotton, 3%

elastane

Country of origin: Bangladesch

Customs tariff number: 65050030

### Flexfit

Flexfit® Cap: perfect and smooth fit and stability due to an elasthane inset and the patented Flexfit®-band. The back panel is always fully closed.